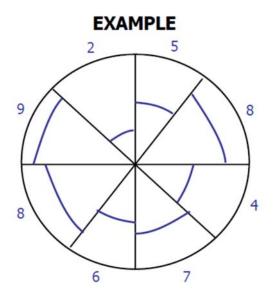

### WHEEL Of LIFE

Assign each of the 8 areas listed below with a score of 1 to 10 to rank your level of satisfaction with that area.

| Physical Environment (eg. Home) |
|---------------------------------|
| Career                          |
| Money                           |
| Health                          |
| Friends and Family              |
| Significant Other/Romance       |
| Personal Growth and Learning    |
| Fun, Leisure and Recreation     |

## WHEEL OF LIFE INSTRUCTIONS

The 8 Sections of the Wheel of Life represent balance.

- Please change, split or rename any category so that it's meaningful and represents a balanced life for you.
- Next, taking the center of the wheel as 0 and the outer edge as 10, rank your level of satisfaction with each area out of 10 by drawing a straight or curved line to create a new outer edge (see example)
- The new perimeter of the circle represents your 'Wheel of Life'. Is it a bumpy ride?